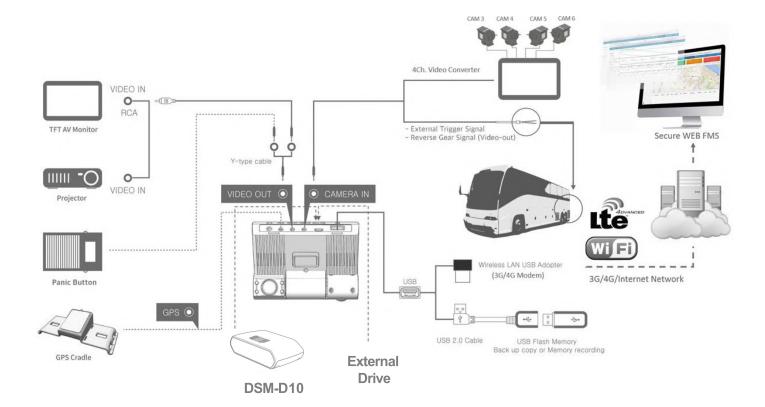

ing of issues as they are encountered. Health checks monitor ignition status, network status, IR status, storage status, camera lens status, overall system health status and more.



(@)

#### **Driver Scoring**

Increase performance while ensuring compliance and safety across your fleet. Our AIR FMS driver scoring system provides a comprehensive window into driver performance, scoring drivers on the three most important aspects of a drivers behaviour: performance, compliance and safety.



The AIR FMS platform provides for a fully documented and comprehensive RESTful API allowing for easy integration with 3rd party solutions. Ideal for organizations looking to enhance existing offerings through integration.

## END-TO-END ENCRYPTION

01112

O

0. 12

## autoblackbox

## SYSTEM SCHEMATIC



## **INDUSTRIES SERVED**



## AUTO BLACKBOX make an account

In order for us to better serve you, we kindly request that you take the time to provide us with some information for a V-Track account

Your account provides access to the entire V-Track FMS, which enables you to view your fleet in live-time, download snapshots of event files and much more. Our servers are hosted in Australia to provide you with fast speeds and high performance.



Step 1

Make sure to contact us at sales@autoblackbox.com.au



Step 2

We will gather the following:

- Serial number
- Vehicle ID
- Account Credentials



#### Step 3

Make sure the details are correct above, as the serial number is required to connect to the FMS server successfully.



#### Step 4

We will then create you a unique user account t