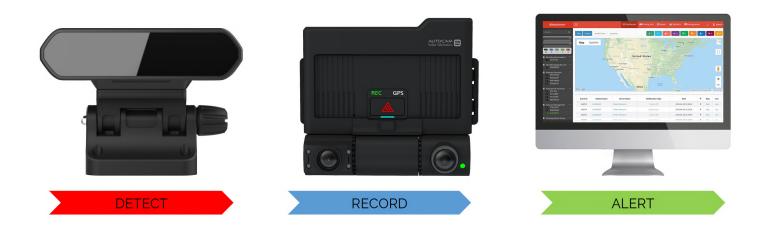

### AIR FMS THE HEART OF VT-300SE

Our products connect and sync with our proprietary cloud based Fleet Management System, AIR FMS, continually uploading collected data and imagery for storage and for presentation in real-time. Engineered to deliver accurate, relevant information effectively and reliably.

AIR FMS offers live tracking, live streaming and drive history replays so powerful you'll wonder how you managed without them. Get what you need to know, when you need to know it.

### LIVE TRACKING, LIVE STREAMING