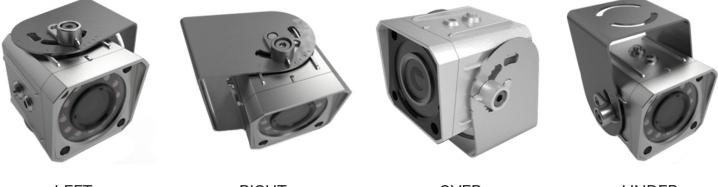

## SF-10P

The SF-10P external automotive camera with infra-red. Innovative 360° cradle allows installation to monitor any angle. Certified IP69K (waterproof) and IK10 (shockproof).

Includes a 6m cable and a 5m extension (aviation connectors).

LEFT

RIGHT

OVER

UNDER

\*Contact us to enquire about our internal camera options.

autoblackbox

SAMSUNG

3