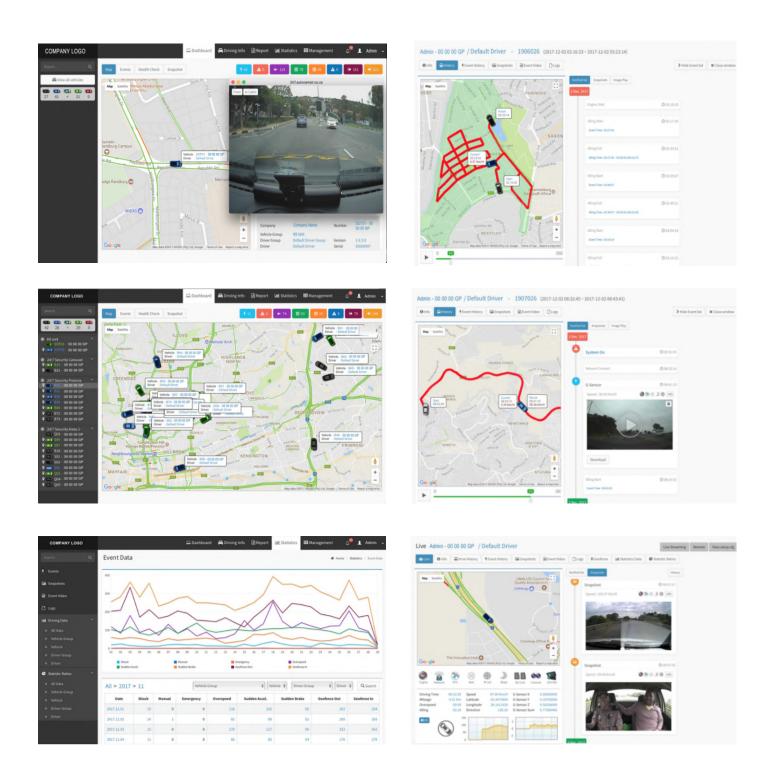

AIR FMS offers live tracking, live streaming and drive history replays so powerful you'll wonder how you managed without them. Get what you need to know, when you need to know it.

#### The Right Tools For The Job

Extracting maximum value from a fleet is the primary concern for any fleet manager. Knowing where vehicles are is only the beginning. AIR FMS provides operators with a host of carefully crafted tools that will dramatically enhance the way you interact with your fleet and drivers.

#### **Reports And Statistics**

AIR FMS reports provide unprecedented insights into fleet operations. Reports can be generated on demand and or scheduled for auto delivery via email. Statistic tools are included to highlight areas of operation that could be improved on, measure the effectiveness of interventions (example: driver training programs) and also to maintain achieved efficiency.

#### High Definition Asset Tracking

A dot on a map is no longer acceptable. Air FMS has been thoughtfully designed to breath new life into the traditional and ageing approach to vehicle tracking and fleet management. Air FMS will tell you what you need to know when you need to know it – backed by irrefutable video evidence.

#### **Automated Health Checks**

AIR FMS automatically monitors the status of all connected devices in real-time, enabling over the air troubleshooting of issues as they are encountered. Health checks monitor ignition status, network status, IR status, storage status, camera lens status, overall system health status and more.

#### **Driver Scoring**

Increase performance while ensuring compliance and safety across your fleet. Our AIR FMS driver scoring system provides a comprehensive window into driver performance, scoring drivers on the three most important aspects of a drivers behaviour: performance, compliance and safety.