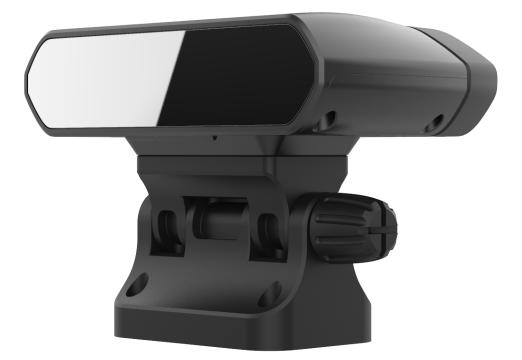

### **VT-300SE** Commercial

VT-300SE THE ULTIMATE FLEET MANAGEMENT SYSTEM

**ENGINEERED TO** 

The Auto BlackBox VT-300SE is the commercial grade hardware component of our premium fleet management, tracking and video solution. Thoughtfully engineered to overcome stubborn challenges in the fleet management space and to excel when operating in even the harshest environments.