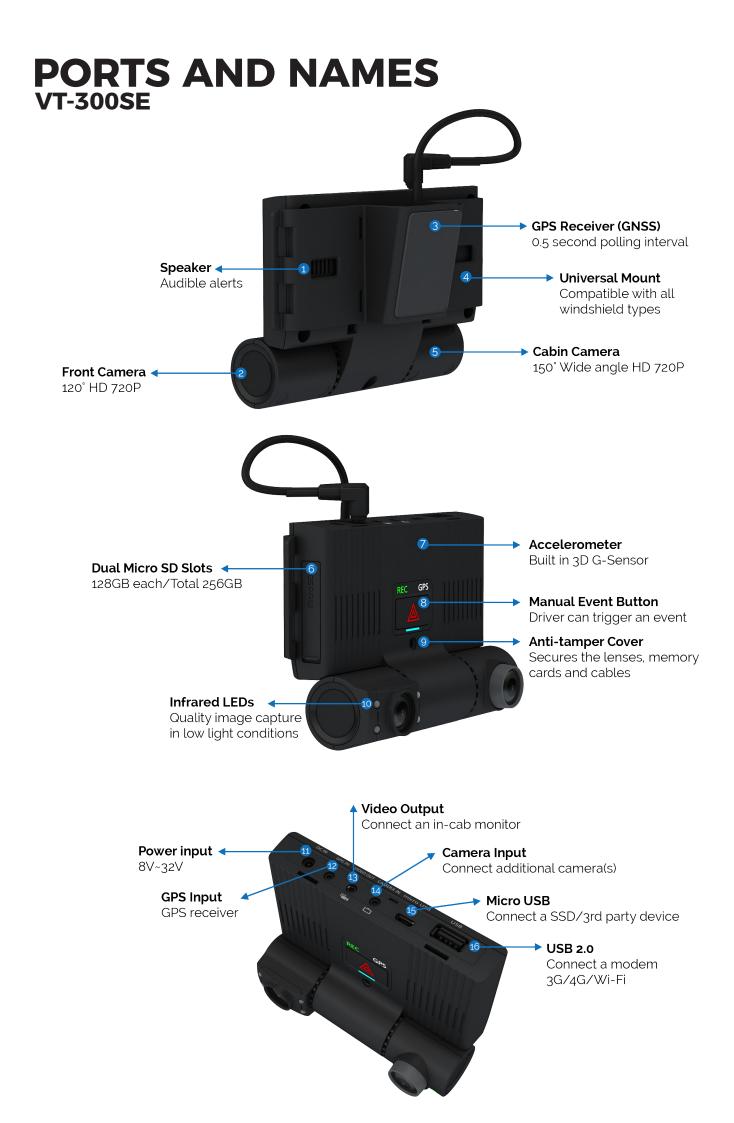

#### KEY FEATURES HARDWARE

- Works with V-Track FMS cloud
- Supports 3G/4G/Wi-Fi/Tethering
- Supports up to 6 channels\*
- Anti-Tamper design
- Built-in GNSS and accelerometer

- Telemetry is accompanied by video & other imagery
- Real-time track and trace, real-time video streaming
- Easily installed, low maintenance and reliable
- Optimised for large-scale deployment
- High temperature tolerance, flame retardant material

The Auto BlackBox VT-300SE is the commercial grade hardware component of our premium fleet management, tracking and video solution. Thoughtfully engineered to overcome stubborn challenges in the fleet management space and to excel when operating in even the harshest environments.