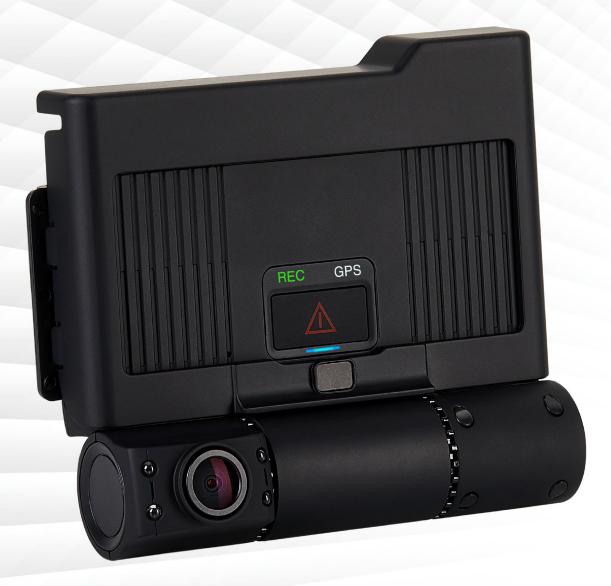

The Auto BlackBox VT-300SE is the commercial grade hardware component of our premium fleet management, tracking and video solution. Thoughtfully engineered to overcome stubborn challenges in the fleet management space and to excel when operating in even the harshest environments.