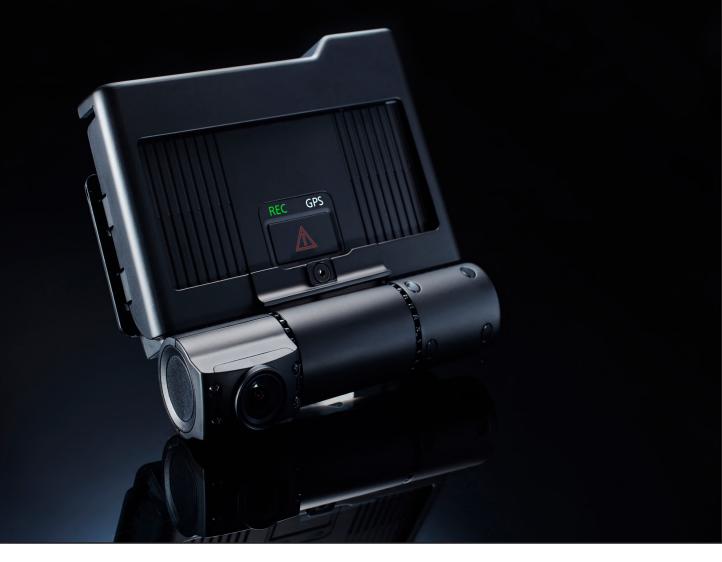

The Auto BlackBox VT-300SE is the commercial grade hardware component of our premium fleet management, tracking and video solution. Thoughtfully engineered to overcome stubborn challenges in the fleet management space and to excel when operating in even the harshest environments.