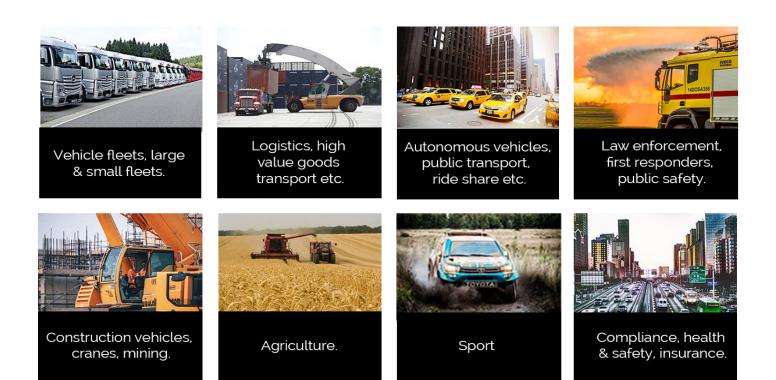

countered. Health checks monitor ignition status, network status, IR status, storage status, camera lens status, overall system health status and more.



(@)

#### **Driver Scoring**

Increase performance while ensuring compliance and safety across your fleet. Our AIR FMS driver scoring system provides a comprehensive window into driver performance, scoring drivers on the three most important aspects of a drivers behaviour: performance, compliance and safety.



The AIR FMS platform provides for a fully documented and comprehensive RESTful API allowing for easy integration with 3rd party solutions. Ideal for organizations looking to enhance existing offerings through integration.

## END-TO-END ENCRYPTION

01112

O

0. 12

## autoblackbox

## SYSTEM SCHEMATIC



## **INDUSTRIES SERVED**



## AUTO BLACKBOX make an account

In order for us to better serve you, we kindly request that you take the time to provide us with some information for a V-Track account

Your account provides access to the entire V-Track FMS, which enables you to view your fleet in live-time, download snapshots of event files and much more. Our servers are hosted in Australia to provide you with fast speeds and high performance.



Step 1

Make sure to contact us at sales@autoblackbox.com.au



Step 2

We will gather the following:

- Serial number
- Vehicle ID
- Account Credentials



#### Step 3

Make sure the details are correct above, as the serial number is required to connect to the FMS server successfully.



#### Step 4

We will then create you a unique user account to access the v-track.com.au