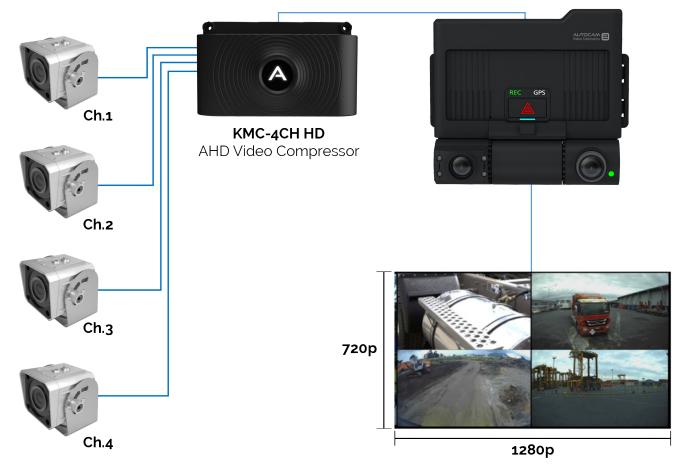

## **KMC-4CH HD**

An optional third camera can be connected to the Auto BlackBox VT-300SE to monitor an area not covered by the built-in road and in-cabin cameras.

The KMC-4HD expands this capability by facilitating the connection of up to four additional cameras.

Four channel video Input 🔶 Single channel Output