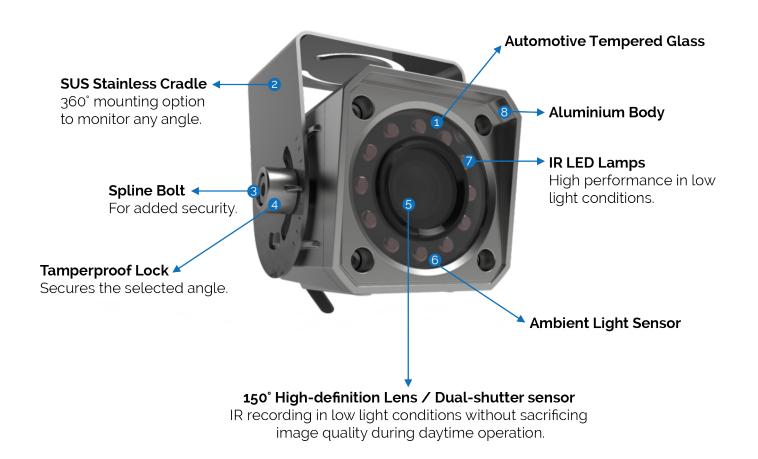

## SF-10P

The SF-10P external automotive camera with infra-red. Innovative 360° cradle allows installation to monitor any angle. Certified IP69K (waterproof) and IK10 (shockproof).

Includes a 6m cable and a 5m extension (aviation connectors).