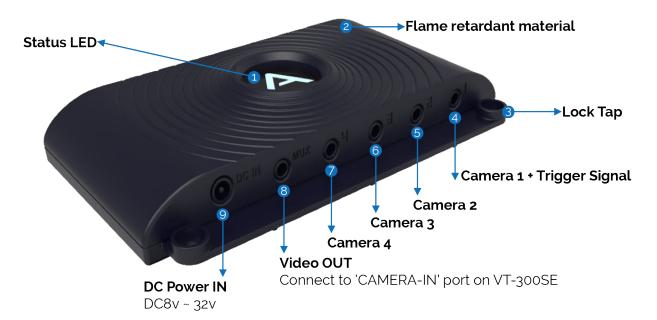

#### KEY FEATURES HARDWARE

- Works with V-Track FMS cloud
- Supports 3G/4G/Wi-Fi/Tethering
- Supports up to 6 channels\*
- Anti-Tamper design
- Built-in GNSS and accelerometer

- Telemetry is accompanied by video & other imagery
- Real-time track and trace, real-time video streaming
- Easily installed, low maintenance and reliable
- Optimised for large-scale deployment
- High temperature tolerance, flame retardant material

The Auto BlackBox VT-300SE is the commercial grade hardware component of our premium fleet management, tracking and video solution. Thoughtfully engineered to overcome stubborn challenges in the fleet management space and to excel when operating in even the harshest environments.